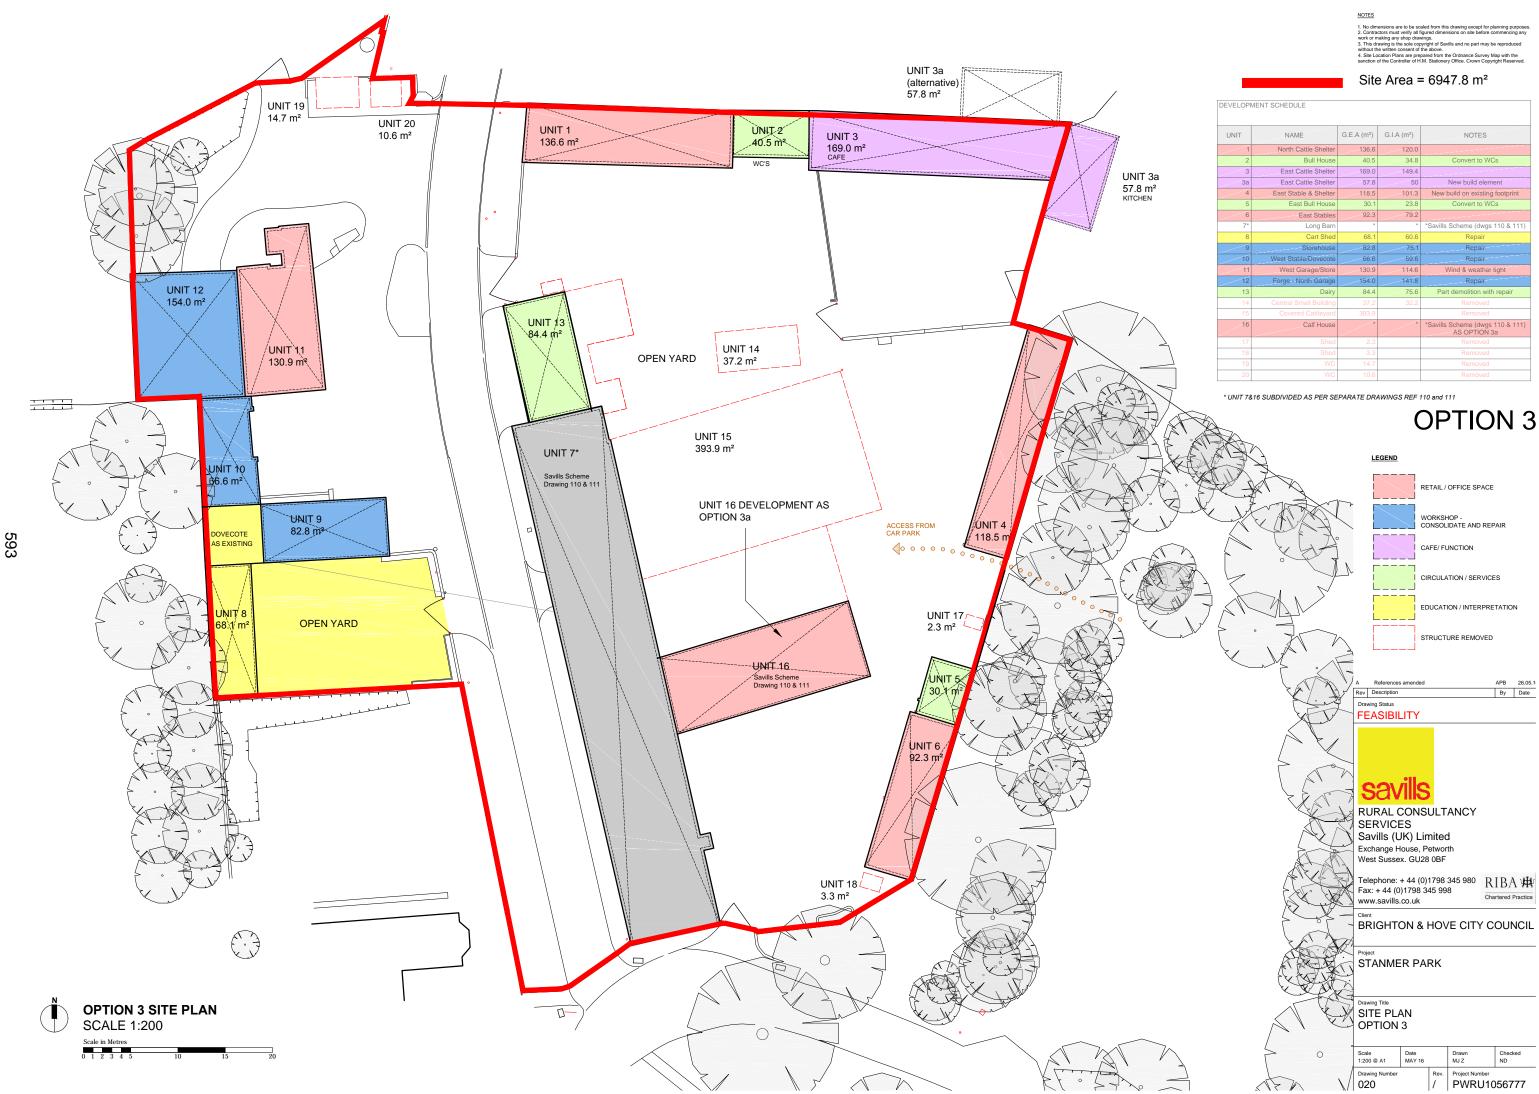

| UNIT | NAME                  | G.E.A (m²) | G.I.A (m²) | NOTES                                            |
|------|-----------------------|------------|------------|--------------------------------------------------|
| 1    | North Cattle Shelter  | 136.6      | 120.0      |                                                  |
| 2    | Bull House            | 40.5       | 34.8       | Convert to WCs                                   |
| 3    | East Cattle Shelter   | 169.0      | 149.4      |                                                  |
| 3a   | East Cattle Shelter   | 57.8       | 50         | New build element                                |
| 4    | East Stable & Shelter | 118.5      | 101.3      | New build on existing footprint                  |
| 5    | East Bull House       | 30.1       | 23.8       | Convert to WCs                                   |
| 6    | East Stables          | 92.3       | 79.2       |                                                  |
| 7*   | Long Barn             | *          | *          | *Savills Scheme (dwgs 110 & 111)                 |
| 8    | Cart Shed             | 68.1       | 60.6       | Repair                                           |
| 9    | Storehouse            | 82.8       | 75.1       | Repair                                           |
| 10   | West-Stable/Dovecote  | 66.6       | 59.6       | Repair                                           |
| 11   | West Garage/Store     | 130.9      | 114.6      | Wind & weather tight                             |
| 12   | Forge - North Garage  | 154.0      | 141.8      | Repair                                           |
| 13   | Dairy                 | 84.4       | 75.6       | Part demolition with repair                      |
| 14   |                       |            |            |                                                  |
| 15   | Covered Cattleyard    | 393.9      |            |                                                  |
| 16   | Calf House            |            |            | *Savills Scheme (dwgs 110 & 111)<br>AS OPTION 3a |
| 17   | Shed                  | 2.3        |            | Removed                                          |
| 18   | Shed                  | 3.3        |            | Removed                                          |
| 19   | WC                    | 14.7       |            | Removed                                          |
| 20   | WC                    | 10.6       |            | Removed                                          |